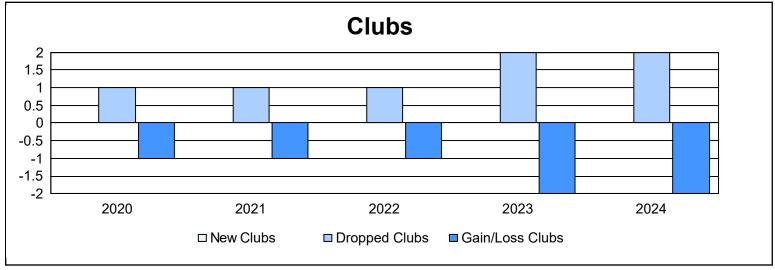

District 107 L

As of June 2024 Cumulative

| Year      | New<br>Clubs | Dropped<br>Clubs | Gain/<br>Loss<br>Clubs | New<br>Members | Charter<br>Members | Reinstate<br>Members | Transfer<br>Members | Total<br>Member<br>Added | Total<br>Members<br>Dropped | Gain/<br>Loss<br>Members |
|-----------|--------------|------------------|------------------------|----------------|--------------------|----------------------|---------------------|--------------------------|-----------------------------|--------------------------|
| 2019-2020 | 0            | 1                | -1                     | 20             | 5                  | 10                   | 18                  | 53                       | 97                          | -44                      |
| 2020-2021 | 0            | 1                | -1                     | 30             | 1                  | 1                    | 14                  | 46                       | 116                         | -70                      |
| 2021-2022 | 0            | 1                | -1                     | 29             | 2                  | 0                    | 6                   | 37                       | 111                         | -74                      |
| 2022-2023 | 0            | 2                | -2                     | 39             | 0                  | 0                    | 9                   | 48                       | 97                          | -49                      |
| 2023-2024 | 0            | 2                | -2                     | 60             | 0                  | 3                    | 4                   | 67                       | 81                          | -14                      |
| Average   | 0            | 1                | -1                     | 36             | 2                  | 3                    | 10                  | 50                       | 100                         | -50                      |