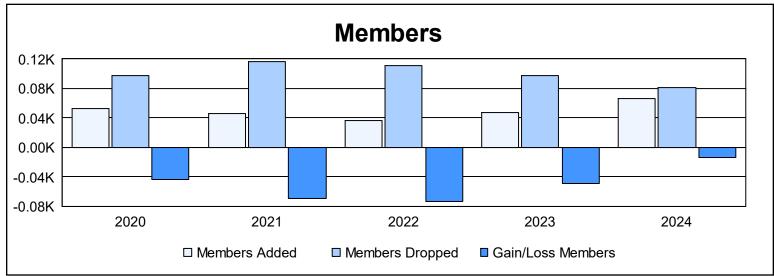

District 107 L

As of June 2024 Cumulative

| Year      | New<br>Clubs | Dropped<br>Clubs | Gain/<br>Loss<br>Clubs | New<br>Members | Charter<br>Members | Reinstate<br>Members | Transfer<br>Members | Total<br>Member<br>Added | Total<br>Members<br>Dropped | Gain/<br>Loss<br>Members |
|-----------|--------------|------------------|------------------------|----------------|--------------------|----------------------|---------------------|--------------------------|-----------------------------|--------------------------|
| 2019-2020 | 0            | 1                | -1                     | 20             | 5                  | 10                   | 18                  | 53                       | 97                          | -44                      |
| 2020-2021 | 0            | 1                | -1                     | 30             | 1                  | 1                    | 14                  | 46                       | 116                         | -70                      |
| 2021-2022 | 0            | 1                | -1                     | 29             | 2                  | 0                    | 6                   | 37                       | 111                         | -74                      |
| 2022-2023 | 0            | 2                | -2                     | 39             | 0                  | 0                    | 9                   | 48                       | 97                          | -49                      |
| 2023-2024 | 0            | 2                | -2                     | 60             | 0                  | 3                    | 4                   | 67                       | 81                          | -14                      |
| Average   | 0            | 1                | -1                     | 36             | 2                  | 3                    | 10                  | 50                       | 100                         | -50                      |